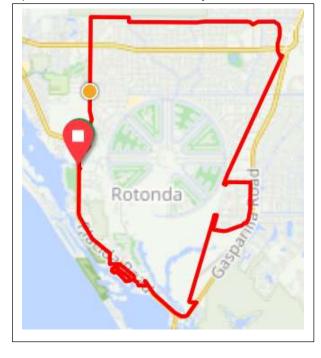

## **Cape Haze Loop Ride Directions (CW)**

## Created by Fran Dance, 201-561-3833

Start/Finish @ Placida Village parking lot (Prime Time Restaurant, corner of Rotonda Blvd West)

## GPS location: 5855 Placida Rd, Englewood, FL 34224

| Right on Placida Road                                | 0.0 miles   |
|------------------------------------------------------|-------------|
| Right on Winchester Blvd                             | 0.45 miles  |
| Right on Prospect Ave (cross 776)                    | 4.15 miles  |
| Right on Spinnaker Blvd                              | 5.1 miles   |
| Immediate left on Wilmington Blvd                    | 5.2 miles   |
| Left on Coliseum Blvd (@school)                      | 8.45 miles  |
| Left onto Cape Haze Pioneer Trail (break) 10.1 miles |             |
| Ride trail south to Brig intersection                | 13.85 miles |
| Left on Brig Street                                  | 13.85 miles |
| Left on Brig Circle                                  | 13.9 miles  |
| Left onto trail access (@Harness)                    | 17.0 miles  |
| Straight onto Placida Road (break)                   | 20.1 miles  |
| U-turn & then right onto Gaspar Dr                   | 21.5 miles  |
| Immediate right on Lookout Alley                     | 21.5 miles  |
| Right on Green Dolphin Dr. S.                        | 21.7 miles  |
| Left on Spaniards Rd                                 | 22.0 miles  |
| Left on Cape Haze Dr                                 | 22.45 miles |
| Right on Buccaneer Bend                              | 22.6 miles  |
| Right on Green Dolphin Dr.                           | 22.9 miles  |
| Left on Capstan Dr                                   | 23.4 miles  |
| Right on Cape Haze Dr                                | 23.9 miles  |
| Left on Spaniards Rd                                 | 24.0 miles  |
| Immediate left on Spyglass Alley                     | 24.02 miles |
| Right onto Green Dolphin Dr. N                       | 24.25 miles |
| Left on Placida Rd                                   | 24.5 miles  |
|                                                      |             |

Return to Placida Village parking lot 27.0 miles (lunch @ Subway or breakfast @ Hills Restaurant)

**Note:** CCBC insurance for this ride is only in effect when it is ridden as part of a CCBC-sanctioned event.